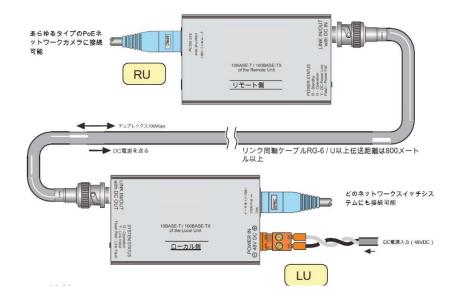

## 同軸LANコンバーター送受信機セット

## 特徴

- ・プラグアンドプレイ
- ·遠距離P0E給電
- ・最大800mの同軸ケーブル対応
- ・IEEE802.3af、IEEE802.3atをサポート

## 技術仕様

| 形式             | IPS-EC105                             |                |                                       |
|----------------|---------------------------------------|----------------|---------------------------------------|
| リモート側          |                                       | ローカル側          |                                       |
| ネットワークインターフェース | 10Base−T / 100Base−TX Au†oMDI / MDI−X | ネットワークインターフェース | IOBase-T / IOOBase-TX AutoMDI / MDI-X |
| BNCホ"ート        | リンク信号:2~28MHz、マルチキャリア                 | BNCホ* ート       | リンク信号:2~28MHz、マルチキャリア                 |
| DCイン           | 45V~76V                               | DCアウト          | 76V                                   |
| スループ ット        | I 00Mbps                              | スループ。ット        | I 00Mbps                              |
| PoE出力          | IEEE802.3a†                           | 電源入力           | DC48V±5%入力、I.25Amps最大                 |
| 寸法             | 90mm×50mm×25mm                        | 寸法             | 90mm×50mm×25mm                        |
| 重量             | 175g                                  | 重量             | 145g                                  |
| 動作温度           | -10°C ~50°C                           | 動作温度           | -10°C ~50°C                           |
| 動作湿度           | 20%~90% 結露無し                          | 動作湿度           | 20%~90% 結露無し                          |