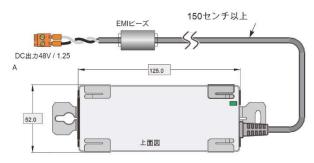

45V~76V                               | DCアウト          | 76V                                   |
| スループ ット        | I 00Mbps                              | スループ。ット        | I 00Mbps                              |
| PoE出力          | IEEE802.3a†                           | 電源入力           | DC48V±5%入力、I.25Amps最大                 |
| 寸法             | 90mm×50mm×25mm                        | 寸法             | 90mm×50mm×25mm                        |
| 重量             | 175g                                  | 重量             | 145g                                  |
| 動作温度           | -10°C ~50°C                           | 動作温度           | -10°C ~50°C                           |
| 動作湿度           | 20%~90% 結露無し                          | 動作湿度           | 20%~90% 結露無し                          |



寸法



※ 本製品の仕様・外観は予告なく変更されることがあります。